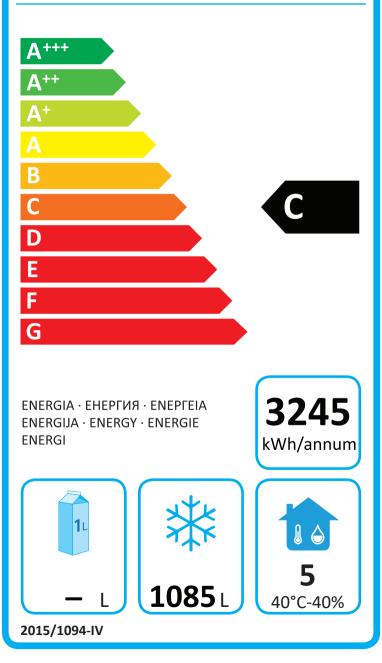

| Parameter                    | Symbol         | Value   | Unit   |
|------------------------------|----------------|---------|--------|
| Energy Efficiency Class      | EEC            | С       |        |
| Energy Efficiency Index      | EEI            | 47,59   |        |
| 24 hour Energy Consumption   | E24h           | 8,891   | kWh    |
| Annual Energy Consumption    | AEC            | 3245,21 | kWh    |
| Net volume for compartment 1 | V <sub>N</sub> | 542,5   | liters |
| Net volume for compartment 2 | V <sub>N</sub> | 542,5   | liters |
| Net volume for compartment 3 | V <sub>N</sub> | -       | liters |
| Net volume for compartment 4 | V <sub>N</sub> | -       | liters |
| Refrigerant R290             | -              | 0,14    | kg     |
| CO2 Equivalent               | -              |         | tonnes |
|                              |                |         |        |

| Climate class | СС | 5<br>40°C, 40 rH% |
|---------------|----|-------------------|
|---------------|----|-------------------|

This appliance is intended for use in ambient temperature up to 40°C